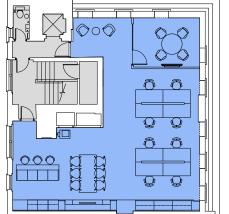

### Accommodation

**3rd floor plan** | 1,088 sq ft (101.1 sq m)

| Floor  | Condition          | sq ft | sq m  |
|--------|--------------------|-------|-------|
| Fourth | Fitted & Furnished | 963   | 89.5  |
| Third  | Fitted             | 1,088 | 101.1 |
| Second | _                  | LET   | LET   |
| First  | _                  | U/O   | U/O   |
| Total  |                    | 2,051 | 190.5 |

### 4th floor space plan | 963 sq ft (89.5 sq m)

l reception area 8 fixed workstations **Bedford Street** 1 collaboration area 1 breakfast bar & breakout area 1 meeting room 1 kitchenette

Bedford Street