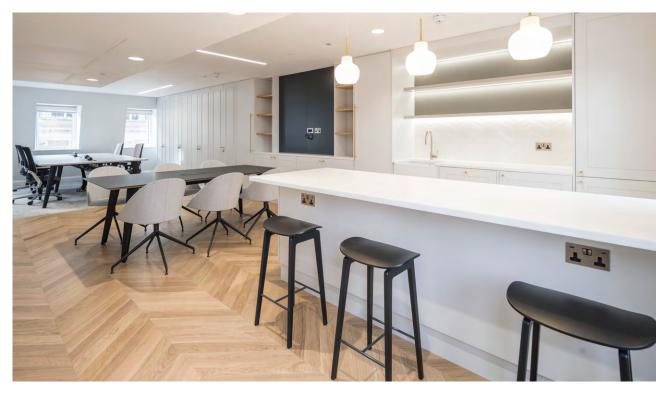

#### THE BUILDING

4th floor kitchen and breakout space

4th floor meeting room

3rd floor fitted meeting room and open plan area

For those that want to get straight to work the 4th floor offers fully fitted space with considered design details, with kitchenette and plenty of breakout areas.