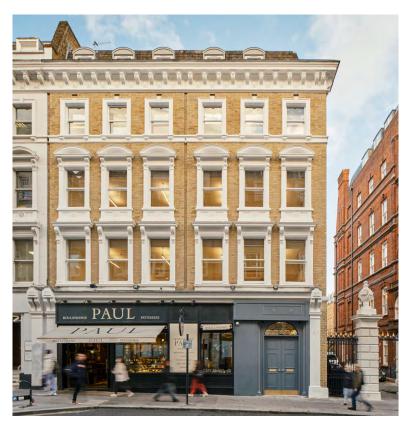

**Thirty Bedford Street** 

#### THE BUILDING

# UNIQUE

30 Bedford Street has undergone a comprehensive refurbishment to provide 962–2,051 sq ft of contemporary workspace, over two floors in the heart of Covent Garden.

The 4th floor is fully fitted & furnished to a high standard, whilst the 3rd floor is offered fitted without furniture, in a CAT A+ condition.



Building exterior from Bedford Street



4th floor kitchenette and breakout space



## Summary specification

| Recently refurbished                 |
|--------------------------------------|
| Remodelled lobby area                |
| New mechanical & electrical services |
| Passenger lift                       |
| Bespoke LED lighting                 |
| Wood herringbone flooring            |
| Fantastic levels of natural light    |
| Video entry phone system             |
| WCs                                  |

Reception / entrance

#### THE BUILDING



4th floor kitchen and breakout space



4th floor meeting room



3rd floor fitted meeting room and open plan area

For those that want to get straight to work the 4th floor offers fully fitted space with considered design details, w