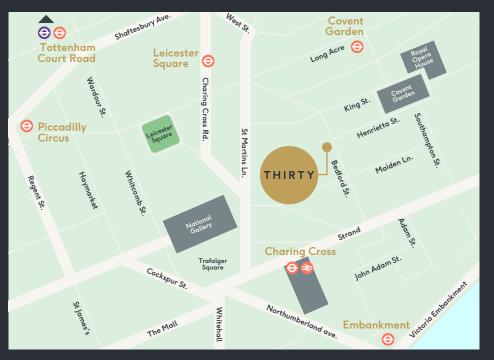

#### THE LOCATION

The building is situated in the heart of Covent Garden, providing easy access to an abundance of local amenities. Transport connections are also close by, with the Elizabeth Line available from Tottenham Court Road, reducing travel times across the City and beyond.

### Connectivity

| Leicester Square   | $\bigcirc \circ \circ$                      | 3 min | 穴 |
|--------------------|---------------------------------------------|-------|---|
| Charing Cross      | ⊖ € 00                                      | 3 min | 次 |
| Covent Garden      | 0                                           | 4 min | 次 |
| Embankment         | $\bigcirc \circ \circ \circ \circ \bigcirc$ | 6 min | 次 |
| Piccadilly Circus  | 00                                          | 8 min | 次 |
| Tottenham Court Rd | $\bigcirc \bigcirc \diamond \circ$          | 8 min | 次 |
|                    |                                             |       |   |