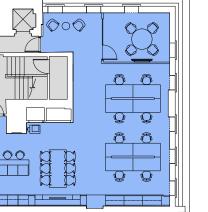

### Accommodation

**3rd floor plan** | 1,088 sq ft (101.1 sq m)

| Floor  | Condition          | sq ft | sq m  |
|--------|--------------------|-------|-------|
| Fourth | Fitted & Furnished | 963   | 89.5  |
| Third  | Fitted             | 1,088 | 101.1 |
| Second | _                  | LET   | LET   |
| First  | _                  | U/O   | U/O   |
| Total  |                    | 2,051 | 190.5 |