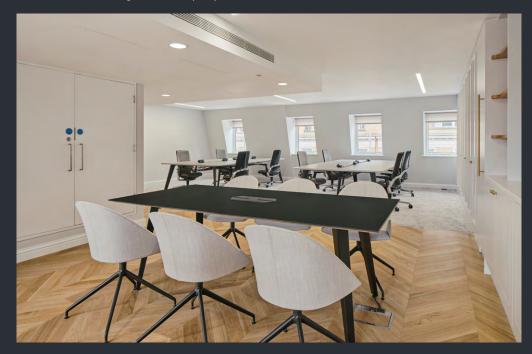

#### THE BUILDING

4th floor kitchen and breakout space

4th floor meeting room

3rd floor fitted meeting room and open plan area

For those that want to get straight to work the 4th floor offers fully fitted space with considered design details, with kitchenette and plenty of breakout areas.