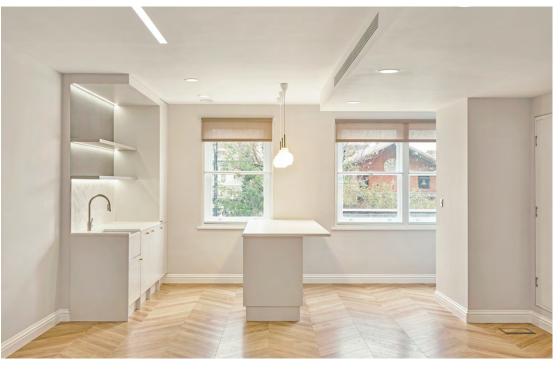

d open plan area

For those that want to get straight to work the 4th floor offers fully fitted space with considered design details, with kitchenette and plenty of breakout areas.

The third floor is offered in a fitted arrangement, allowing occupiers more flexibility to add to their own design needs.



4th floor collaboration area & open plan workspace

# MODERN

#### THE SPACE

# FLEXIBLE

### Accommodation

**3rd floor plan** | 1,088 sq ft (101.1 sq m)

| Floor  | Condition          | sq ft | sq m  |
|--------|--------------------|-------|-------|
| Fourth | Fitted & Furnished | 963   | 89.5  |
| Third  | Fitted             | 1,088 | 101.1 |
| Second | _                  | LET   | LET   |
| First  | _                  | U/O   | U/O   |
| Total  |                    | 2,051 | 190.5 |



Third floor kitchenette

### 4th floor space plan | 963 sq ft (89.5 sq m)

l reception area 8 fixed workstations **Bedford Street** 1 collaboration area 1 breakfast bar & breakout area 1 meeting room 1 kitchenette



Bedford Street



#### THE LOCATION

The building is situated in the heart of Covent Garden, providing easy access to an abundance of local amenities. Transport connections are also close by, with the Elizabeth Line available from Tottenham Court Road, reducing travel times across the City and beyond.



Covent Garden Market

### Connectivity

| Leicester Square   | $\bigcirc \circ \circ$                      | 3 min | 穴 |
|--------------------|---------------------------------------------|-------|---|
| Charing Cross      | ⊖ € 00                                      | 3 mi