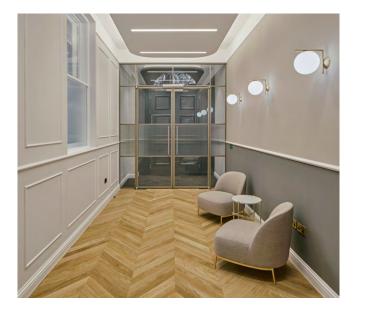

**Thirty Bedford Street** 

#### THE BUILDING

# UNIQUE

30 Bedford Street has undergone a comprehensive refurbishment to provide 962–2,051 sq ft of contemporary workspace, over two floors in the heart of Covent Garden.

The 4th floor is fully fitted & furnished to a high standard, whilst the 3rd floor is offered fitted without furniture, in a CAT A+ condition.



Building exterior from Bedford Street



4th floor kitchenette and breakout space



## Summary specification

| Recently refurbished                 |
|--------------------------------------|
| Remodelled lobby area                |
| New mechanical & electrical services |
| Passenger lift                       |
| Bespoke LED lighting                 |
| Wood herringbone flooring            |
| Fantastic levels of natural light    |
| Video entry phone system             |
| WCs                                  |

Reception / entrance

#### THE BUILDING



4th floor kitchen and breakout space



4th floor meeting room



3rd floor fitted meeting room and open plan area

For those that want to get straight to work the 4th floor offers fully fitted space with considered design details, with kitchenette and plenty of breakout areas.

The third floor is offered in a fitted