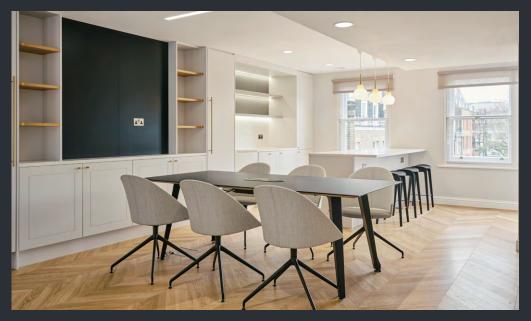

#### THE BUILDING

4th floor kitchen and breakout space

4th floor meeting room

3rd floor fitted meeting room and open plan area

For those that want to get straight to work the 4th floor offers fully fitted space with considered design details, with kitchenette and plenty of breakout areas.